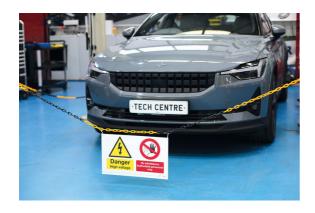

## **High Voltage/No Admittance Sign**

A high voltage/no admittance warning sign, designed to inform employees and customers of the rdanger surrounding EV and Hybrid vehicles during maintenance. The sign is drilled in the top corners, and comes supplied with two plastic hanging hooks.