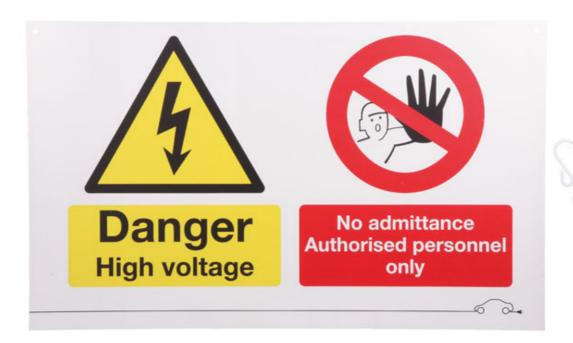

## **High Voltage/No Admittance Sign**

A high voltage/no admittance warning sign, designed to inform employees and customers of the rdanger surrounding EV and Hybrid vehicles during maintenance. The sign is drilled in the top corners, and comes supplied with two plastic hanging hooks.

## **Additional Information**

- Satin finish suitable for both indoor & outdoor use.
- Size: 500 x 300mm.
- · Manufactured from 1.2mm rigid plastic with two holes for fixing to chains, walls etc.
- Conforms to ISO7010, BS5499, BS5378.
- Available with images only (no text) perfect for non-English speaking countries. Please see Laser Part No. 7576.