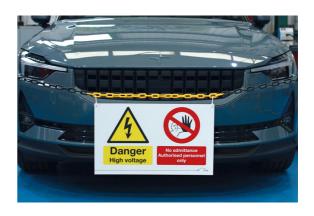

## **High Voltage/No Admittance Sign**

A high voltage/no admittance warning sign, designed to inform employees and customers of the rdanger surrounding EV and Hybrid vehicles during maintenance. The sign is drilled in the top corners, and comes supplied with two plastic hanging hooks.